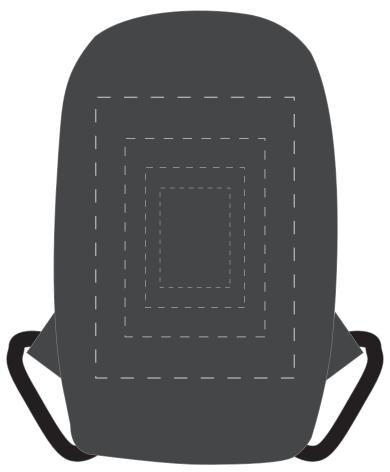

## JOB NO. XXXXXX D605.R - ECO NOVA Computer Backpack

| Product Colour/s (Please specify print colour/s here) | Product Size<br>300mm W x 480mm H x 120mm D                                                                                                                              | Actual Print Size (Please specify actual print size here) |
|-------------------------------------------------------|--------------------------------------------------------------------------------------------------------------------------------------------------------------------------|-----------------------------------------------------------|
| Print colour/s (Please specify print colour/s here)   | Print Method  Digital Trasfer: A7: 74mm W x 105mm H Digital Trasfer: A6: 105mm W x 148mm H Digital Trasfer: A5: 148mm W x 210mm H Digital Trasfer: A4: 210mm W x 297mm H |                                                           |

## Disclaimer:

Colour proofs are to be used as a guide only.

Line drawing is for approximate print positional guide only.

Please familiarise yourself with the product prior to approving.

It is not intended to be an exact scale or detailed representation.

Small details or text, including ®©™, may fill in and not be legible.

Dotted lines will not be printed and are for maximum print guide only.

The fine lines and details in your logo may not be able to be produced clearly.